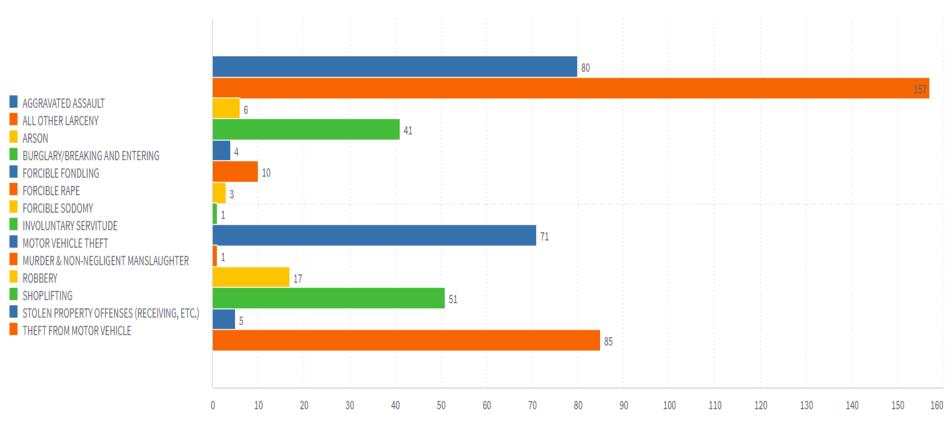

# All Sectors

December 2024 Number of Part One Crimes

December 2024 Number of Part One Crimes

December 2024 Number of Part One Crimes

December 2024 Number of Part One Crimes

December 2024 Number of Part One Crimes

#### NIBRS Reporting Part One Crimes