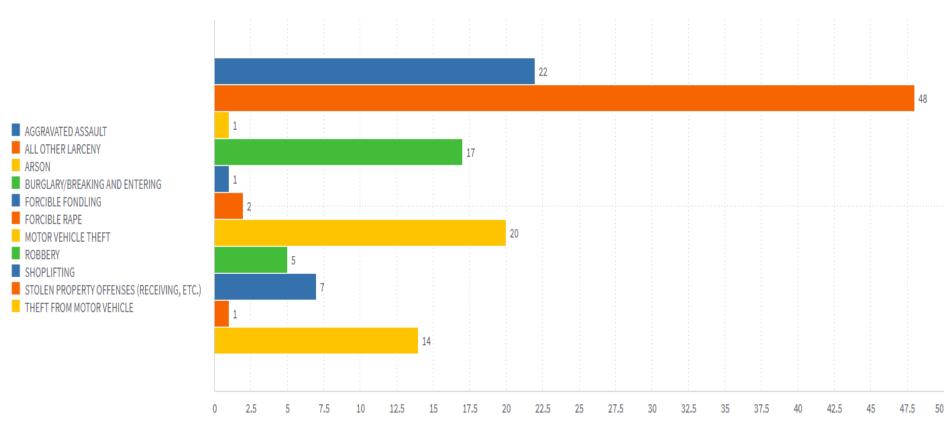

# All Sectors

December 2024 Number of Part One Crimes

December 2024 Number of Part One Crimes

December 2024 Number of Part One Crimes

December 2024 Number of Part One Crimes

December 2024 Number of Part One Crimes

#### NIBRS Reporting Part One Crimes