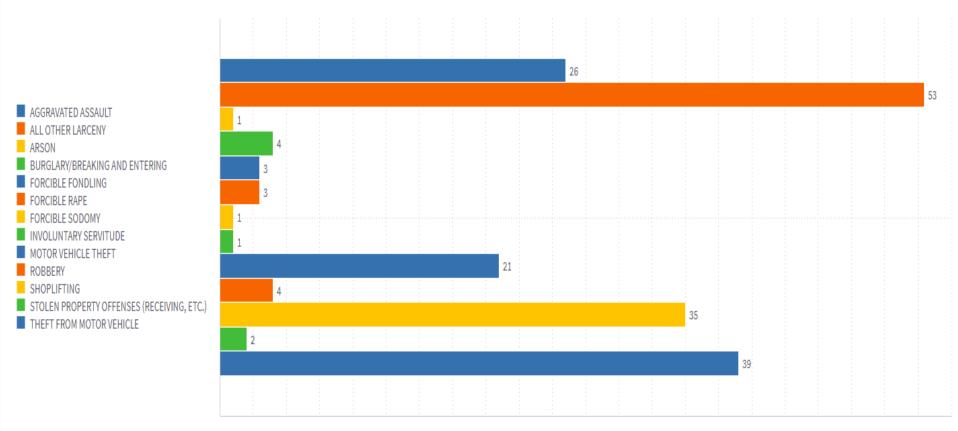

# All Sectors

December 2024 Number of Part One Crimes

December 2024 Number of Part One Crimes

December 2024 Number of Part One Crimes

December 2024 Number of Part One Crimes

December 2024 Number of Part One Crimes

#### NIBRS Reporting Part One Crimes