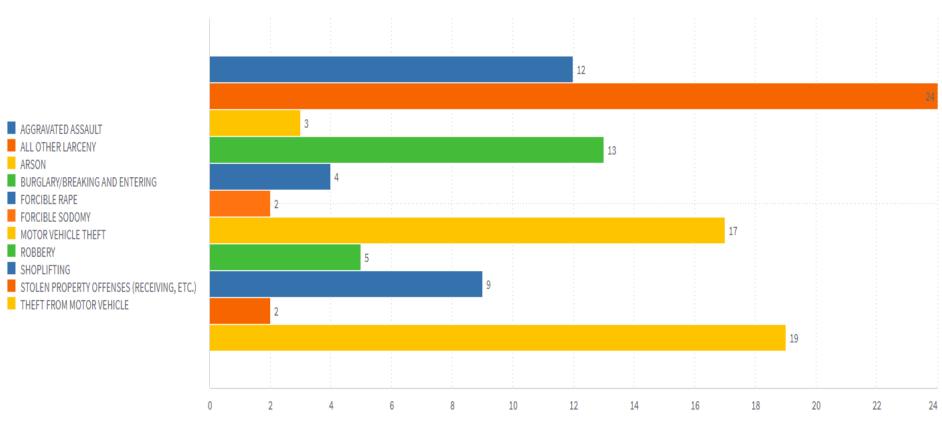

# All Sectors

December 2024 Number of Part One Crimes

December 2024 Number of Part One Crimes

December 2024 Number of Part One Crimes

December 2024 Number of Part One Crimes

December 2024 Number of Part One Crimes

#### NIBRS Reporting Part One Crimes