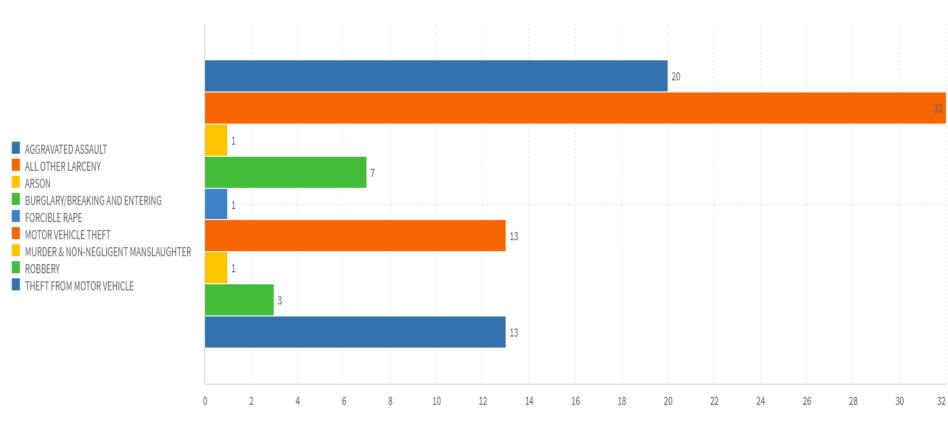

# All Sectors

December 2024 Number of Part One Crimes

December 2024 Number of Part One Crimes

December 2024 Number of Part One Crimes

December 2024 Number of Part One Crimes

December 2024 Number of Part One Crimes

#### NIBRS Reporting Part One Crimes